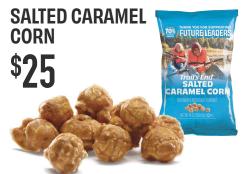

## 70% **BACK TO** FUTURE LEADERS\*



**WHITE CHEDDAR** 

**POPCORN** 

\$20



## **SHOW YOUR SUPPORT** WITH A DONATION TO **HEROES AND HELPERS!**

Your donation supports future leaders and delivers tasty treats to troops at-home or overseas, military families, veterans, first responders, local food banks, and charitable organizations nationwide!

Donation Levels: \$50 \$30 \$1 Custom amount For details visit trails-end.com/terms

**UNBELIEVABLE BUTTER** 

MICROWAVE POPCORN

## **NEW!** 28PK SNACK PACK **SEA SALT POPCORN**













**MORE PRODUCTS AVAILABLE THROUGH ONLINE DIRECT** 

trails-end.com/store



**ALLERGEN & NUTRITIONAL FACTS** 

trails-end.com/nutrition

Product images are for illustration purposes only. Actual product shape and color may vary. Products, pricing and specifications subject to availability and change without notice. \*Amount donated to Future Leaders is calculated based on the Trail's End Return to Kids, see trails-end.com/terms for more details.





Scan the QR code **DOWNLOAD THE APP & START** YOUR ADVENTURE TODAY!







Parent Tip: Instead of paying your Unit Leader cash from Wagon sales, easily pay them with credit card through the PAY NOW feature in the Trail's End App and simply keep the cash! Trail's End pays all credit card processing fees and parents earn points from th